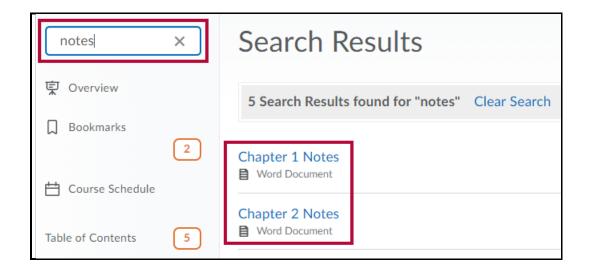

#### **Search Content**

- 1. Enter a keyword in the **[Search]** field.
- 2. Click the [magnifying glass] button.
- 3. View search results.

See Contacting Your Instructor (https://vlac.lonestar.edu/help/a324) if you need more help.