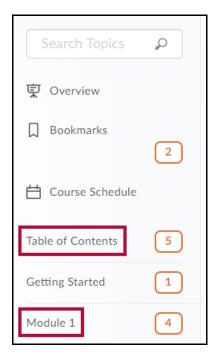

### **Browse Content**

- 1. Click on [Table of Contents] to see all content items.
- 2. Click on a [module] to see the content items within the module.